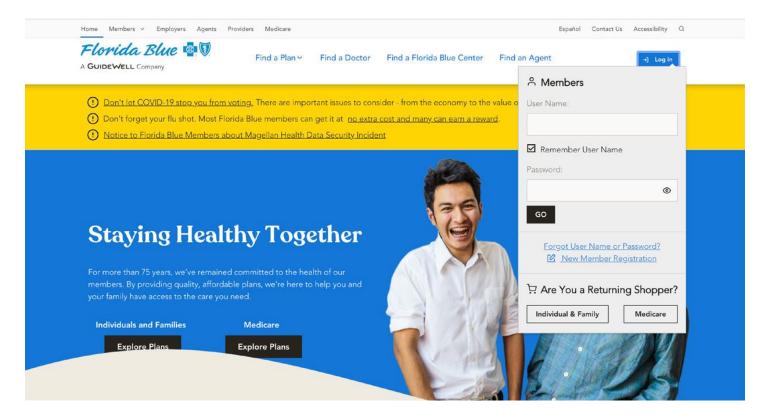

We are here to help you get the most out of your benefits. Log in. It's so easy! Register at **floridablue.com.** With your personalized member account—ID cards, benefits, claims and more—are all at your fingertips! Simply log in at **floridablue.com** or the Florida Blue mobile app.

## To register:

Click **Log in**, then **New Member Registration**. If you have trouble logging in, call 800-352-2583 for help.

New Member Registration Steps:

To get started, click on Manage my plan.

- **Step 1:** Fill in your personal information and click **Continue**.
- **Step 2:** Enter your email address and click **Continue**. Check your email for a confirmation code.
- **Step 3:** Once you have the confirmation code from your email, enter the code and click **Continue**.
- **Step 4:** Choose a **User Name** and **Password**. The **Password** must be typed in twice for security purposes. If you'd like to receive communications electronically, click the **Yes** box and then click **Continue**.
- **Step 5:** Create three different security questions and type an answer below each. Click **Continue**.