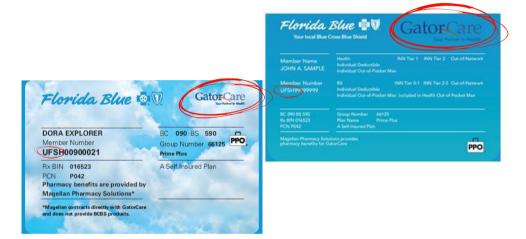

## NOT SURE IF YOU ARE A GATORCARE MEMBER?

GatorCare offers health plans to specific UF Health and UF employer groups. If you are covered under a GatorCare health plan, you are a GatorCare member.

## Follow these steps to find out if you are a GatorCare member:

 Check your insurance card for the GatorCare logo in the top right corner.

- If a GatorCare logo is present and your Member Number begins with "UFS", you most likely are a GatorCare member, as long as your coverage is active.
- 3. If you do <u>not</u> see a GatorCare logo, you are not a GatorCare member and are <u>not eligible</u> for programs labeled as "GatorCare members only."
- 4. If you have any questions, please email GatorCareWellness@shands.ufl.edu.